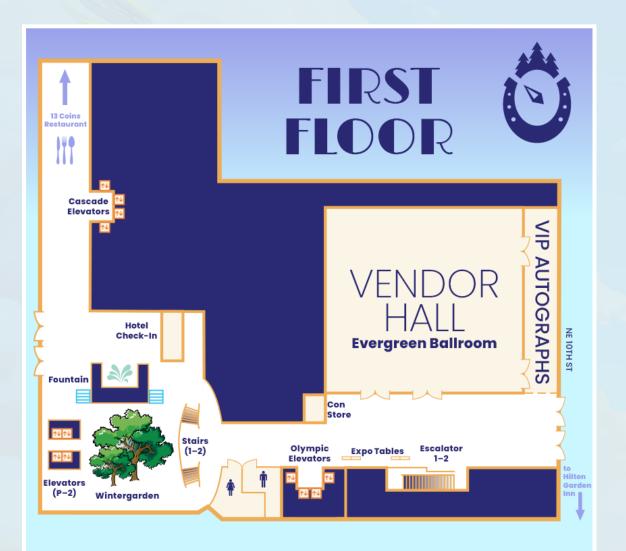

# Everfree Northwest 2023 Convention Map

#### Room Hours

#### Registration

(Foyer - Second Floor) THURS: 12:00pm - 6:00pm FRI: 7:00am - 5:00pm SAT: 9:00am - 5:00pm SUN: 9:00am - 2:30pm

#### Vendor Hall

(Evergreen Ballroom) FRI: 10:00am – 6:00pm SAT: 10:00am – 6:00pm SUN: 10:00am – 4:00pm

#### **Info Desk**

(Second Floor) FRI: 8:30am – 5:00pm SAT: 8:00am – 5:00pm SUN: 8:00am – 2:00pm

#### **Con Store**

(Coat Check) FRI: 10:00am - 6:00pm SAT: 10:00am - 6:00pm SUN: 10:00am - 6:30pm