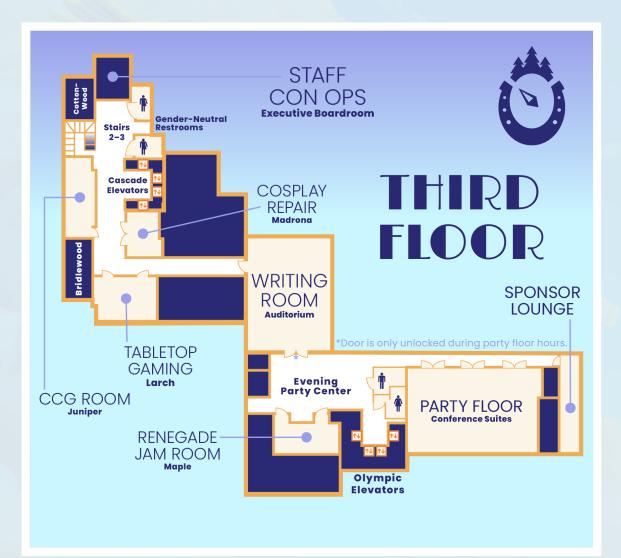

# Everfree Northwest 2023 Convention Map

#### **MLP: CCG**

(Juniper) FRI: 10:00am – 12:00am SAT: 9:00am – 11:00pm SUN: 9:00am – 4:00pm

#### **Cosplay Repair**

(Madrona) Fri: 12:00pm – 6:00pm Sat: 10:00am – 6:00pm Sun: 10:00am – 4:00pm

#### **Tabletop Gaming**

(Larch) FRI: 10:00am – 2:00am SAT: 8:00am – 2:00am SUN: 8:00am – 5:00pm

#### Renegade Jam Room

Back again by popular demand, our Renegade Jam Room is the place for up-and-coming musicians in our community to share their talents. Located on the Third Floor just beside the Evening Party Center, it's the perfect place to jam with your friends. If you'd like to participate, sign up for a time slot to perform by visiting the room during operating hours.