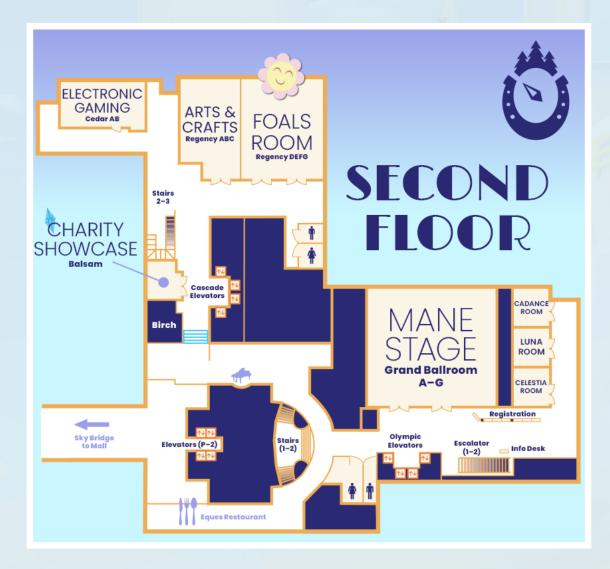

#### **Arts & Crafts**

(Regency ABC) FRI: 10:30am – 7:00pm SAT: 10:30am – 7:00pm SUN: 10:30am – 4:00pm

#### **Foal Room**

(Regency DEFG) FRI: 11:00am – 6:00pm SAT: 9:00am – 6:00pm SUN: 9:00am – 5:00pm

#### **Electronic Gaming**

(Cedar AB) FRI: 10:00am – 12:00am SAT: 9:00am – 12:00am SUN: 8:00am – 5:00pm

#### **Charity Showcase**

(Balsam) SAT: 12:00pm – 6:00pm SUN: 10:00am – 12:00pm

Flat-Price Charity Store SAT: 12:00pm – 6:00pm

LIVE! Charity Auction (Mane Stage) SUN: 2:00pm – 4:30pm